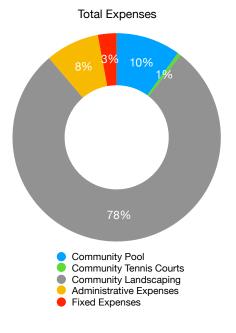

### **2023 PVHA Budget Summary**

| Expenses                |         |       |
|-------------------------|---------|-------|
| Community Pool          | \$785   | \$12  |
| Community Tennis Courts | \$41    | \$1   |
| Community Landscaping   | \$6,148 | \$90  |
| Administrative Expenses | \$655   | \$10  |
| Fixed Expenses          | \$229   | \$3   |
| Total expenses          | \$7,858 | \$116 |